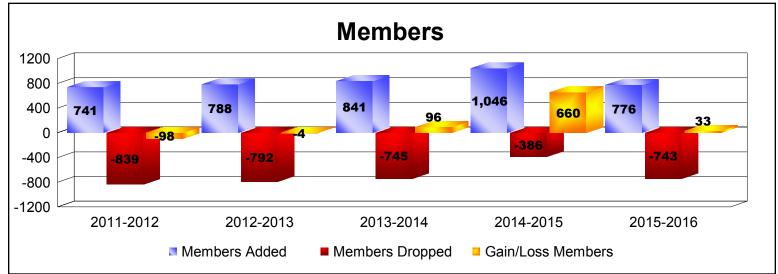

District 323 B As of June 2016 Cumulative

| Year      | New<br>Clubs | Dropped<br>Clubs | Gain/<br>Loss<br>Clubs | New<br>Members | Charter<br>Members | Reinstate<br>Members | Transfer<br>Members | Total<br>Member<br>Added | Total<br>Members<br>Dropped | Gain/<br>Loss<br>Members |
|-----------|--------------|------------------|------------------------|----------------|--------------------|----------------------|---------------------|--------------------------|-----------------------------|--------------------------|
| 2011-2012 | 0            | -7               | -7                     | 694            | 0                  | 38                   | 9                   | 741                      | -839                        | -98                      |
| 2012-2013 | 3            | -6               | -3                     | 622            | 69                 | 91                   | 6                   | 788                      | -792                        | -4                       |
| 2013-2014 | 5            | -5               | 0                      | 625            | 164                | 46                   | 6                   | 841                      | -745                        | 96                       |
| 2014-2015 | 2            | 0                | 2                      | 923            | 62                 | 54                   | 7                   | 1046                     | -386                        | 660                      |
| 2015-2016 | 3            | -2               | 1                      | 593            | 93                 | 83                   | 7                   | 776                      | -743                        | 33                       |
| Average   | 3            | -4               | -1                     | 691            | 78                 | 62                   | 7                   | 838                      | -701                        | 137                      |