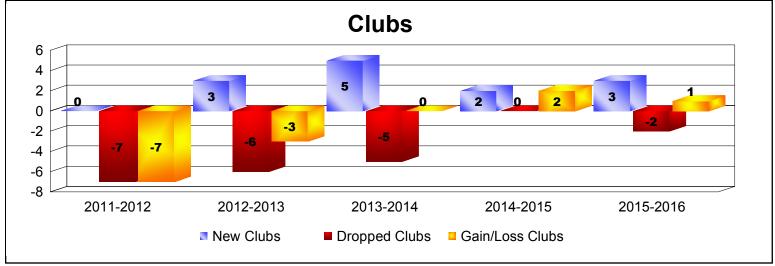

District 323 B As of June 2016 Cumulative

| Year      | New<br>Clubs | Dropped<br>Clubs | Gain/<br>Loss<br>Clubs | New<br>Members | Charter<br>Members | Reinstate<br>Members | Transfer<br>Members | Total<br>Member<br>Added | Total<br>Members<br>Dropped | Gain/<br>Loss<br>Members |
|-----------|--------------|------------------|------------------------|----------------|--------------------|----------------------|---------------------|--------------------------|-----------------------------|--------------------------|
| 2011-2012 | 0            | -7               | -7                     | 694            | 0                  | 38                   | 9                   | 741                      | -839                        | -98                      |
| 2012-2013 | 3            | -6               | -3                     | 622            | 69                 | 91                   | 6                   | 788                      | -792                        | -4                       |
| 2013-2014 | 5            | -5               | 0                      | 625            | 164                | 46                   | 6                   | 841                      | -745                        | 96                       |
| 2014-2015 | 2            | 0                | 2                      | 923            | 62                 | 54                   | 7                   | 1046                     | -386                        | 660                      |
| 2015-2016 | 3            | -2               | 1                      | 593            | 93                 | 83                   | 7                   | 776                      | -743                        | 33                       |
| Average   | 3            | -4               | -1                     | 691            | 78                 | 62                   | 7                   | 838                      | -701                        | 137                      |